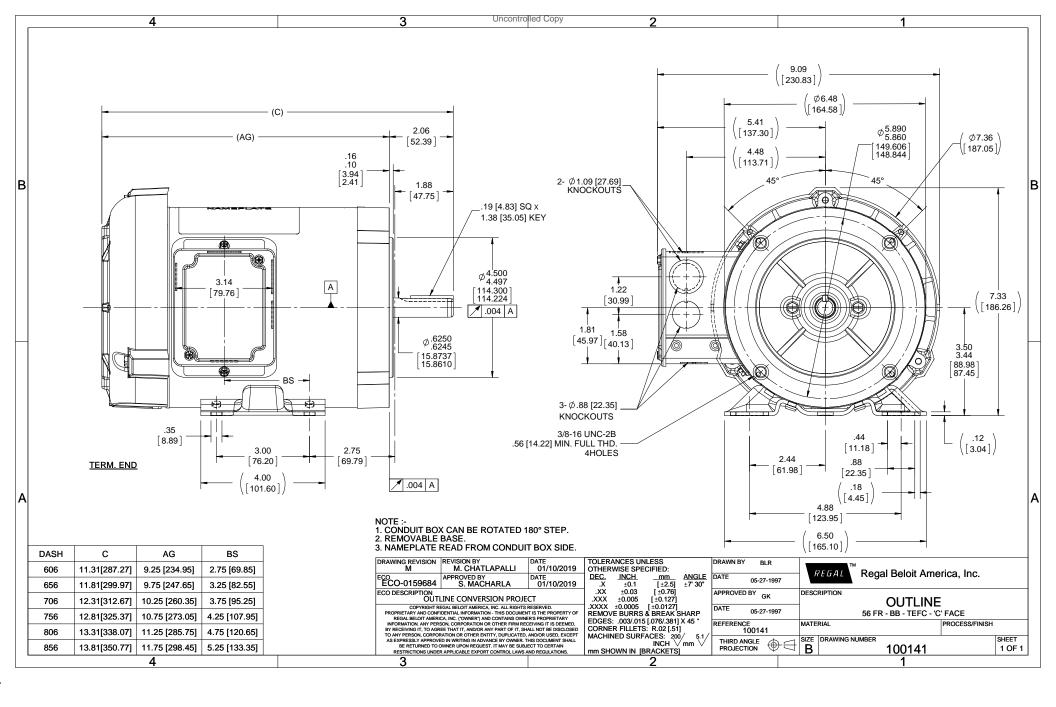

## **Technical Specifications**

| Electrical Type       | Squirrel Cage Induction Run | Starting Method       | Across The Line |
|-----------------------|-----------------------------|-----------------------|-----------------|
| Poles                 | 2                           | Rotation              | Reversible      |
| Resistance Main       | 13.3 Ohms                   | Mounting              | Bolt-on Base    |
| Motor Orientation     | Horizontal Or Up Or Down    | Drive End Bearing     | Ball            |
| Opp Drive End Bearing | Ball                        | Frame Material        | Rolled Steel    |
| Shaft Type            | Т                           | Overall Length        | 11.81 in        |
| Frame Length          | 6.56 in                     | Shaft Diameter        | 0.625 in        |
| Shaft Extension       | 2.06 in                     | Assembly/Box Mounting | F1 ONLY         |