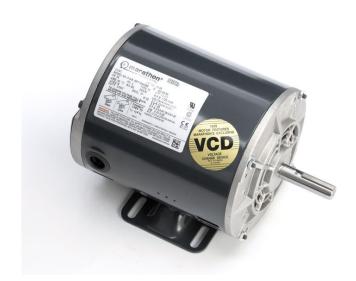

## PRODUCT INFORMATION PACKET

Model No: 056T34F5351
Catalog No: K721
1.50 HP General Purpose Motor, 3 phase, 3600 RPM, 575 V, 56C Frame, TEFC
Three Phase TEFC Motors

Regal and Marathon are trademarks of Regal Beloit Corporation or one of its affiliated companies.

## Nameplate Specifications

| Output HP              | 1.50 Hp    | Output KW                  | 1.1 kW                      |
|------------------------|------------|----------------------------|-----------------------------|
| Frequency              | 60 Hz      | Voltage                    | 575 V                       |
| Current                | 1.8 A      | Speed                      | 3450 rpm                    |
| Service Factor         | 1.15       | Phase                      | 3                           |
| Efficiency             | 80 %       | Power Factor               | 78                          |
| Duty                   | Continuous | Insulation Class           | F                           |
| Design Code            | В          | KVA Code                   | κ                           |
| Frame                  | 56C        | Enclosure                  | Totally Enclosed Fan Cooled |
| Thermal Protection     | No         | Ambient Temperature        | 40 °C                       |
| Drive End Bearing Size | 6203       | Opp Drive End Bearing Size | 6203                        |
| UL                     | Recognized | CSA                        | Υ                           |
| CE                     | Υ          | IP Code                    | 43                          |
|                        |            |                            |                             |

## **Technical Specifications**

| Electrical Type       | Squirrel Cage Induction Run | Starting Method       | Across The Line |
|-----------------------|-----------------------------|-----------------------|-----------------|
| Poles                 | 2                           | Rotation              | Reversible      |
| Resistance Main       | 13.3 Ohms                   | Mounting              | Bolt-on Base    |
| Motor Orientation     | Horizontal Or Up Or Down    | Drive End Bearing     | Ball            |
| Opp Drive End Bearing | Ball                        | Frame Material        | Rolled Steel    |
| Shaft Type            | Т                           | Overall Length        | 11.81 in        |
| Frame Length          | 6.56 in                     | Shaft Diameter        | 0.625 in        |
| Shaft Extension       | 2.06 in                     | Assembly/Box Mounting | F1 ONLY         |