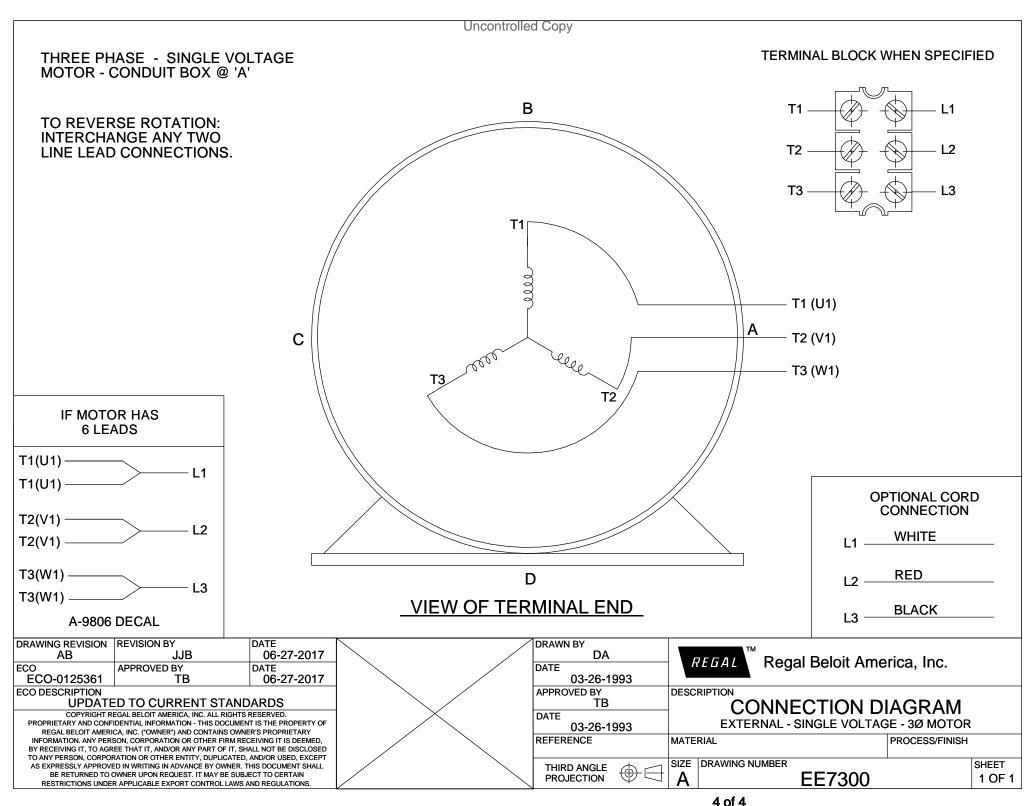

## **Technical Specifications**

| Electrical Type       | Squirrel Cage Induction Run | Starting Method       | Across The Line |
|-----------------------|-----------------------------|-----------------------|-----------------|
| Poles                 | 2                           | Rotation              | Reversible      |
| Resistance Main       | 13.3 Ohms                   | Mounting              | Bolt-on Base    |
| Motor Orientation     | Horizontal Or Up Or Down    | Drive End Bearing     | Ball            |
| Opp Drive End Bearing | Ball                        | Frame Material        | Rolled Steel    |
| Shaft Type            | Т                           | Overall Length        | 11.81 in        |
| Frame Length          | 6.56 in                     | Shaft Diameter        | 0.625 in        |
| Shaft Extension       | 2.06 in                     | Assembly/Box Mounting | F1 ONLY         |